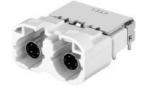

Connectors > HSD Connectors CAM-K58, L68, L48

2023/03/22

## Features







- 1.Capable of high speed data transmission such as USB2.0, LVDS, and Ethernet, etc.
- 2. Double HSD connector which is able to meet downsizing requirements.
- 3.Double 12.7mm is available.
- 4.Each coding (mating key) is available.
- 5.Compatible with Pin-in-Paste.
- 6.Compliant with RoHS Directive.

# Specifications

# **Electric Characteristics**

Voltage Rating : 100V DC Current Rating : 1.5A DC Characteristic Impedance :  $100\Omega$ Insertion Loss :  $\leq 0.1dB$  to 1GHzReturn Loss :  $\leq -20dB$  to 1GHz $\leq -17dB$  to 2GHz Connectors > HSD Connectors CAM-K58, L68, L48

2023/03/22

## **Mechanical Characteristics**

Life (Mating Cycle) : 25 times Total Insertion Force : ≤60N Total Withdrawal Force : 5N to 60N

# **Overall View**

## CAM-K58



## CAM-L68



#### **ミネベアミツミ株