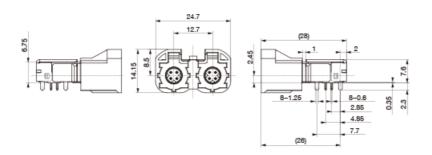

L48

2023/03/22

## Features







- 1.Capable of high speed data transmission such as USB2.0, LVDS, and Ethernet, etc.
- 2. Double HSD connector which is able to meet downsizing requirements.
- 3.Double 12.7mm is available.
- 4.Each coding (mating key) is available.
- 5.Compatible with Pin-in-Paste.
- 6.Compliant with RoHS Directive.

# Specifications

# **Electric Characteristics**

Voltage Rating : 100V DC Current Rating : 1.5A DC Characteristic Impedance :  $100\Omega$ Insertion Loss :  $\leq 0.1dB$  to 1GHzReturn Loss :  $\leq -20dB$  to 1GHz $\leq -17dB$  to 2GHz Connectors > HSD Connectors CAM-K58, L68, L48

2023/03/22

## **Mechanical Characteristics**

Life (Mating Cycle) : 25 times Total Insertion Force : ≤60N Total Withdrawal Force : 5N to 60N

# **Overall View**

## CAM-K58



## CAM-L68



#### **ミネベアミツミ株式会社** Copyright©MinebeaMitsumi Inc. All right reserved.

# Connectors > HSD Connectors CAM-K58, L68, L48

MinebeaMitsumi Product Database

2023/03/22

### CAM-L48



#### Unit:mm

# NOTE

\*Any products mentioned in this catalog are subject to any modification in their appearance and others for improvements without prior notification.

\*The details listed here are not a guarantee of the individual products at the time of ordering. When using the products, you will be asked to check their specifications.