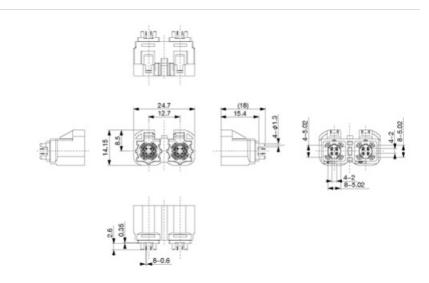

- 3.Double 12.7mm is available.
- 4.Each coding (mating key) is available.
- 5.Compatible with Pin-in-Paste.
- 6.Compliant with RoHS Directive.

# Specifications

# **Electric Characteristics**

Voltage Rating : 100V DC Current Rating : 1.5A DC Characteristic Impedance :  $100\Omega$ Insertion Loss :  $\leq 0.1dB$  to 1GHzReturn Loss :  $\leq -20dB$  to 1GHz $\leq -17dB$  to 2GHz Connectors > HSD Connectors CAM-K58, L68, L48

2023/03/22

## **Mechanical Characteristics**

Life (Mating Cycle) : 25 times Total Insertion Force : ≤60N Total Withdrawal Force : 5N to 60N

# **Overall View**

## CAM-K58



## CAM-L68



#### **ミネベアミツミ株式会社** Copyright©MinebeaMitsumi Inc. All right reserved.

# Connectors > HSD Connectors CAM-K58, L68, L48

MinebeaMitsumi Product Database

2023/03/22

### CAM-L48



#### Unit:mm

# NOTE

\*Any products mentioned in this catalog are subject to any modification in their appearance and others for improvements without prior notification.

\*The details listed here are not a guarantee of the individual products at the time of ordering. When using the products, you will be asked to check their specifications.