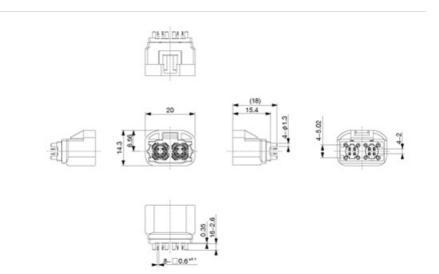

22

## Features







- 1.Capable of high speed data transmission such as USB2.0, LVDS, and Ethernet, etc.
- 2. Double HSD connector which is able to meet downsizing requirements.
- 3.Double 12.7mm is available.
- 4.Each coding (mating key) is available.
- 5.Compatible with Pin-in-Paste.
- 6.Compliant with RoHS Directive.

# Specifications

# **Electric Characteristics**

Voltage Rating : 100V DC Current Rating : 1.5A DC Characteristic Impedance :  $100\Omega$ Insertion Loss :  $\leq 0.1dB$  to 1GHzReturn Loss :  $\leq -20dB$  to 1GHz $\leq -17dB$  to 2GHz Connectors > HSD Connectors CAM-K58, L68, L48

2023/03/22

## **Mechanical Characteristics**

Life (Mating Cycle) : 25 times Total Insertion Force : ≤60N Total Withdrawal Force : 5N to 60N

# **Overall View**

## CAM-K58



## CAM-L68



#### **ミネベアミツミ株式会社** Copyright©MinebeaMitsumi Inc. All right reserved.

# Connectors > HSD Connectors CAM-K58, L68, L48

MinebeaMitsumi Product Database

2023/03/22

### CAM-L48



#### Unit:mm

# NOTE

\*Any products mentioned in this catalog are subject to any modification in their appearance and others for improvements without prior notification.

\*The details listed here are not a guarantee of the individual products at the time of ordering. When using the products, you will be asked to check their specifications.