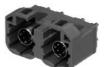

Connectors > HSD Connectors CAM-K58, L68, L48

2023/03/22

## Features







- 1.Capable of high speed data transmission such as USB2.0, LVDS, and Ethernet, etc.
- 2. Double HSD connector which is able to meet downsizing requirements.
- 3.Double 12.7mm is available.
- 4.Each coding (mating key) is available.
- 5.Compatible with Pin-in-Paste.
- 6.Compliant with RoHS Directive.

# Specifications

# **Electric Characteristics**

Voltage Rating : 100V DC Current Rating : 1.5A DC Characteristic Impedance :  $100\Omega$ Insertion Loss :  $\leq 0.1dB$  to 1GHzReturn Loss :  $\leq -20dB$  to 1GHz $\leq -17dB$  to 2GHz Connectors > HSD Connectors CAM-K58, L68, L48

2023/03/22

## **Mechanical Characteristics**

Life (Mating Cycle) : 25 times Total Insertion Force : ≤60N Total Withdrawal Force : 5N to 60N

# **Overall View**

## CAM-K58



## CAM-L68



#### **ミネベアミツミ株式会社*