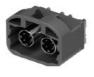

Connectors > HSD Connectors CAM-K58, L68, L48

2023/03/22

## Features







- 1.Capable of high speed data transmission such as USB2.0, LVDS, and Ethernet, etc.
- 2. Double HSD connector which is able to meet downsizing requirements.
- 3.Double 12.7mm is available.
- 4.Each coding (mating key) is available.
- 5.Compatible with Pin-in-Paste.
- 6.Compliant with RoHS Directive.

# Specifications

# **Electric Characteristics**

Voltage Rating : 100V DC Current Rating : 1.5A DC Characteristic Impedance :  $100\Omega$ Insertion Loss :  $\leq 0.1dB$  to 1GHzReturn Loss :  $\leq -20dB$  to 1GHz $\leq -17dB$  to 2GHz Connectors > HSD Connectors CAM-K58, L68, L48

2023/03/22

## **Mechanical Characteristics**

Life (Mating Cycle) : 25 times Total Insertion Force : ≤60N Total Withdrawal Force : 5N to 60N

# **Overall View**

## CAM-K58



## CAM-L68



#### **ミネベアミツミ株式会