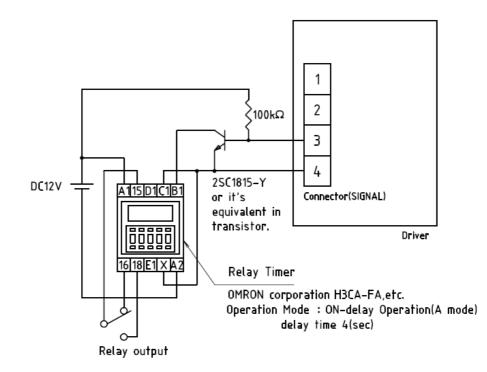

## 2 Separation example of the speed pulse signal and the error signal

Precautions

When detected only error signal, please prepare the following timer circuit to separate the speed pulse signal.

This is only an example circuit and in no way does it guarantee operation. After you have inspected the circuit to your satisfaction, use it at your own risk.