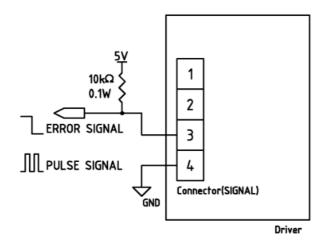

Output signal line connection example

## 1 Speed pulse signal and Error signal

For open collector output, use the pull-up.

**Precautions** As the allowable voltage is 15 V and the allowable current is 10 mA, be mindful of the pull-up voltage and resistance.

Use of an allowable voltage and current higher than the allowable ranges may damage the circuit or make it malfunction.