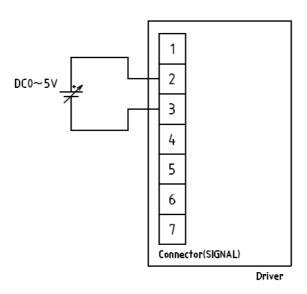

## Connection example input circuit

Shows the circuit example of the signal input of the driver.

Do not start/stop blower using the braker or the electromagnetic switch of the AC power supply.

Always precede start/stop with a Speed control input signal.

①Use external power supply

重要

The maximum DC voltage for an external input is 5V. Use of a voltage higher than the maximum DC voltage may damage the circuit or make it malfunction.