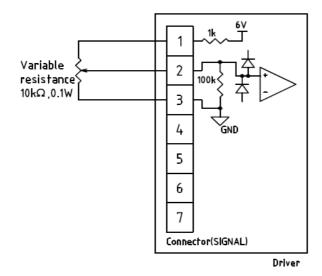

## ②Use connector of driver

Variable resistor value is recommended  $10k\Omega$ . Pin  $1~1k\Omega$  pull-up to 6V in the internal circuitry. Pin  $2~100k\Omega$  pull-down in the internal circuitry.