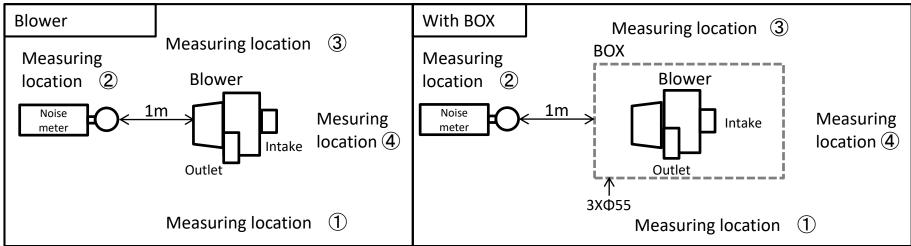

## High pressure blower 70DCF Series noise reference level

Measurement condition

-High pressure blower simple substance.

-With sheet metal box which has intake and outlet.

-The blower is operated maximam speed with intake and outlet fully opening.

BOX : W295 × D500 × H280 mm, SPCC T2.0

(It is sponge materials existence of thickness 20mm in the BOX inside.)

Noise meter : ONOSOKKI LA-1240

Noise measuring

| Measuring<br>location | Sound pressur level [dBA] |          |              |          |
|-----------------------|---------------------------|----------|--------------|----------|
|                       | 70DCF-373                 |          | 70DCF-374(*) |          |
|                       | Blower                    | With BOX | Blower       | With BOX |
| 1                     | 95                        | 81       | 101          | 84       |
| 2                     | 92                        | 82       | 100          | 87       |
| 3                     | 90                        | 79       | 100          | 86       |
| 4                     | 96                        | 79       | 100          | 85       |

\* : This data was measured with the cuff attached to the intake.