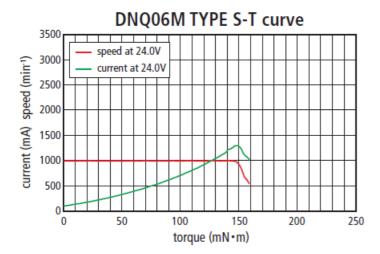

| 24   |
| Operating Voltage<br>Max.<br>[VDC]       | 26.4 |
| Operating Speed<br>Min.<br>[min-1]       | 300  |
| Operating Speed<br>Nom.<br>[min-1]       | 1000 |
| Operating Speed<br>Max.<br>[min-1]       | 3000 |
| Continuous Rating Power<br>Nom.<br>[W]   | 20   |
| Continuous Rating Power<br>Max.<br>[W]   | 25   |
| Operating Temperature<br>Min.<br>[deg.C] | 0    |
| Operating Temperature<br>Max.<br>[deg.C] | 50   |
| Operating Humidity<br>Min.<br>[%RH]      | 15   |
| Operating Humidity<br>Max.<br>[%RH]      | 90   |
| Motor Weight<br>Nom.<br>[g]              | 300  |

MinebeaMitsumi

# DNQ06M (Nd Mg) for home appliances No Plate No Cover

2023/03/22

Please contact our sales for detail specification & order lot QTY. (All custom product by customer's requirement)

# **Property**