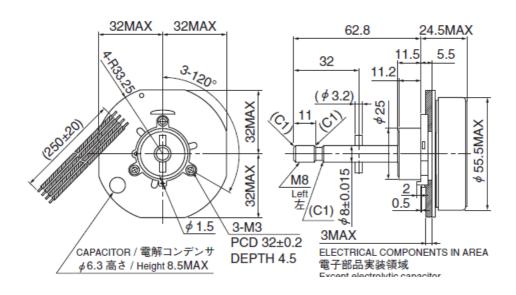

## DNQ06M (Nd Mg) for home appliances No Plate No Cover

2023/03/22

Except electrolytic capacitor 但し、電解コンデンサは除く