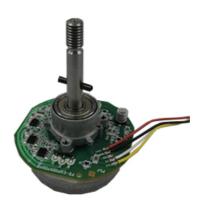

# **MinebeaMitsumi** Product Database

#### DNQ06M (Nd Mg) for home appliances No Plate No Cover

2023/03/22

## **Overview**



dia.  $55 \times L24$  DC Brushless motor outer rotor type

Motor Type: 3 Phase DC Brushless Motor

Direction of Rotation: CW and CCW

Control-Driver circuit built-in.

Compact, Light Weight and High Output

High Efficiency

Low Noise

Overcurrent and Locked Rotor Protection

#### **Overall View**



#### ミネベアミツミ株式会社

# **MinebeaMitsumi** Product Database

## DNQ06M (Nd Mg) for home appliances No Plate No Cover

2023/03/22

Except electrolytic capacitor 但し、電解コンデンサは除く

# **Specifications**

| Operating Voltage<br>Min.<br>[VDC]       | 21.6 |
|------------------------------------------|------|
| Operating Voltage<br>Nom.<br>[VDC]       | 24   |
| Operating Voltage<br>Max.<br>[VDC]       | 26.4 |
| Operating Speed<br>Min.<br>[min-1]       | 300  |
| Operating Speed<br>Nom.<br>[min-1]