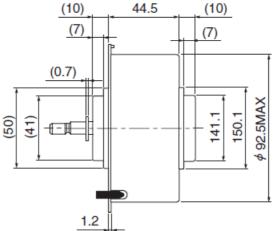

Rotary Components > Brushless motors > Power brushless motors DNQ18HF (Fe Mg) for home appliances With Plate With Cover With anti-vibration rubber

MinebeaMitsumi Product Database

**Overview** 

dia. 92.5(max dia. 105) × L44.5 DC Brushless motor outer rotor type (B) dia. 92 × L45 DC Brushless motor outer rotor type Motor Type : 3 Phase DC Brushless Motor Direction of Rotation : CW and CCW Control-Driver circuit built-in. Compact, Light Weight and High Output High Efficiency Low Noise Overcurrent and Locked Rotor Protection

## **Overall View**

 ミネベアミツミ株式会社 Copyright©MinebeaMitsumi Inc. All right reserved.