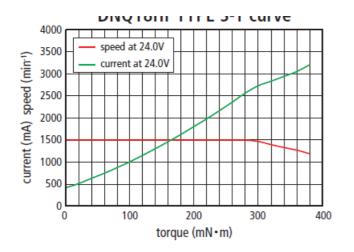

## Property

#### DNO18HE TVDE C.T curve

Rotary Components > Brushless motors > Power brushless motors DNQ18HF (Fe Mg) for home appliances With Plate With Cover With anti-vibration rubber

MinebeaMitsumi Product Database