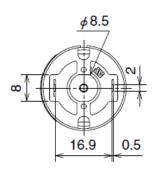

## Overview



Shape: Round

## **Overall View**







Unit:mm

# **Specifications**

| Model | Operating<br>Voltage<br>lower limit<br>[V] | Operating<br>Voltage<br>upper limit<br>[V] | Rated<br>Voltage<br>[V] | No load<br>speed<br>[min-1] | No Load<br>Current<br>[mA] | Rated Load<br>[gf·cm] |
|-------|--------------------------------------------|--------------------------------------------|-------------------------|-----------------------------|----------------------------|-----------------------|
|-------|--------------------------------------------|--------------------------------------------|-------------------------|-----------------------------|----------------------------|-----------------------|

#### ミネベアミツミ株式会社

2023/03/22

| M25N-<br>2 | 12.0                    | 34.0                           | 31.0                          | 110