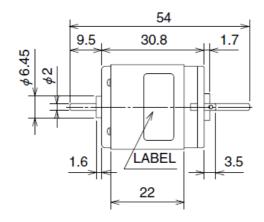

## Overview



Shape: Round

## **Overall View**







Unit:mm

# **Specifications**

| Model | Operating<br>Voltage<br>lower limit<br>[V] | Operating<br>Voltage<br>upper limit<br>[V] | Rated<br>Voltage<br>[V] | No load<br>speed<br>[min-1] | No Load<br>Current<br>[mA] | Rated Load<br>[gf·cm] |
|-------|--------------------------------------------|--------------------------------------------|-------------------------|-----------------------------|----------------------------|-----------------------|
|-------|--------------------------------------------|--------------------------------------------|-------------------------|-----------------------------|----------------------------|-----------------------|

#### ミネベアミツミ株式会社

2023/03/22

| M25N-<br>2 | 12.0                    | 34.0                           | 31.0                          | 1