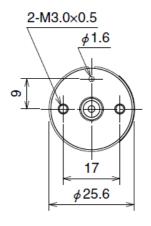

## Overview



Shape: Round

## **Overall View**







Unit:mm

# **Specifications**

| Model | Operating<br>Voltage<br>lower limit<br>[V] | Operating<br>Voltage<br>upper limit<br>[V] | Rated<br>Voltage<br>[V] | No load<br>speed<br>[min-1] | No Load<br>Current<br>[mA] | Rated Load<br>[gf·cm] |
|-------|--------------------------------------------|--------------------------------------------|-------------------------|-----------------------------|----------------------------|-----------------------|
|-------|--------------------------------------------|--------------------------------------------|-------------------------|-----------------------------|----------------------------|-----------------------|

#### ミネベアミツミ株式会社

2023/03/22

| M25N-<br>2 | 12.0                    | 34.0                           | 31.0                          |