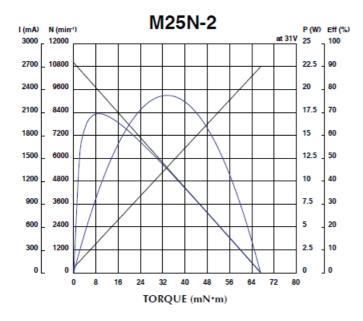

-------------|-------------------------------|------------------------------|-----------------------------|
|            |                         |                                |                               |                               |                              |                             |
| Model      | Rated<br>Load<br>[mN·m] | Rated Load<br>Speed<br>[min-1] | Rated Load<br>Current<br>[mA] | Starting<br>Torque<br>[gf·cm] | Starting<br>Torque<br>[mN·m] | Starting<br>current<br>[mA] |
| M25N-<br>2 | 23.40                   | 7163                           | 983                           | 685.00                        | 67.10                        | 2696                        |

<sup>\*</sup>Characteristics and the shaft length can be customized.

## **Characteristics**