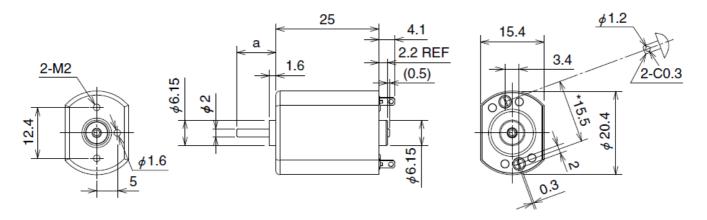

Rotary Components > Brush motors > DC Brush motors PWN10A

2023/03/22

Overview



## **Overall View**



a=11mm

Unit:mm

## Specifications

| Model       | Operating<br>Voltage<br>Iower limit<br>[V] | Operating<br>Voltage<br>upper limit<br>[V] | Rated<br>Voltage<br>[V] | No load<br>speed<br>[min-1] | No Load<br>Current<br>[mA] | Rated<br>Load<br>[gf∙cm] |
|-------------|--------------------------------------------|--------------------------------------------|-------------------------|-----------------------------|----------------------------|--------------------------|
| PWN10AWB17C | 2.0                                        | 6.5                                        | 6.0                     | 13350                       | 180.0                      | 10.00                    |

2023/03/22

| Model       | Rated<br>Load<br>[mN •<br>m] | Rated Load<br>Speed<br>[min-1] | Rated Load<br>C