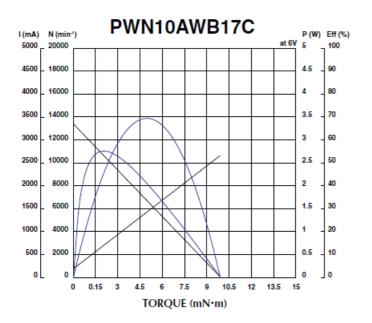

| 180.0                      | 10.00                    |

2023/03/22

| Model       | Rated<br>Load<br>[mN •<br>m] | Rated Load<br>Speed<br>[min-1] | Rated Load<br>Current<br>[mA] | Starting<br>Torque<br>[gf·cm] | Starting<br>Torque<br>[mN • m] | Starting<br>current<br>[mA] | Shaft<br>Length<br>[mm] |
|-------------|------------------------------|--------------------------------|-------------------------------|-------------------------------|--------------------------------|-----------------------------|-------------------------|
| PWN10AWB17C | 0.98                         | 12000                          | 430                           | 99.00                         | 9.70                           | 2650                        | 11.0                    |

## Characteristics