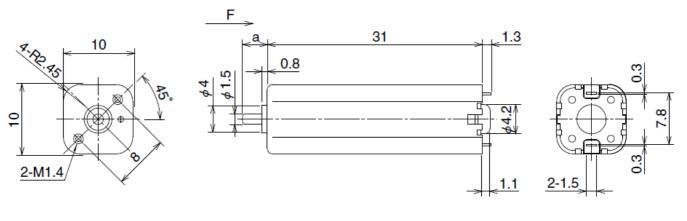

2023/03/22

Overview



## **Overall View**



a=3.6mm

Unit:mm

## Specifications

| Model      | Operating<br>Voltage<br>Iower limit<br>[V] | Operating<br>Voltage<br>upper limit<br>[V] | Rated<br>Voltage<br>[V] | No load<br>speed<br>[min-1] | No Load<br>Current<br>[mA] | Rated<br>Load<br>[gf∙cm] |
|------------|--------------------------------------------|--------------------------------------------|-------------------------|-----------------------------|----------------------------|--------------------------|
| SR10M1ETCA | 3.0                                        | 9.0                                        | 8.0                     | 11650                       | 57.0                       | 34.70                    |

2023/03/22

| Model      | Rated<br>Load<br>[mN •<br>m] | Rated Load<br>Speed<br>[min-1] | Rated Load<br>Curr