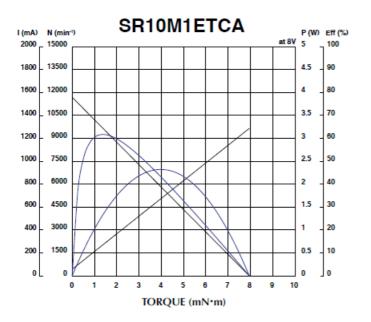

| 57.0                       | 34.70                    |

2023/03/22

| Model      | Rated<br>Load<br>[mN •<br>m] | Rated Load<br>Speed<br>[min-1] | Rated Load<br>Current<br>[mA] | Starting<br>Torque<br>[gf·cm] | Starting<br>Torque<br>[mN • m] | Starting<br>current<br>[mA] | Shaft<br>Length<br>[mm] |
|------------|------------------------------|--------------------------------|-------------------------------|-------------------------------|--------------------------------|-----------------------------|-------------------------|
| SR10M1ETCA | 3.40                         | 6430                           | 610                           | 77.40                         | 7.59                           | 1280                        | 3.6                     |

## Characteristics