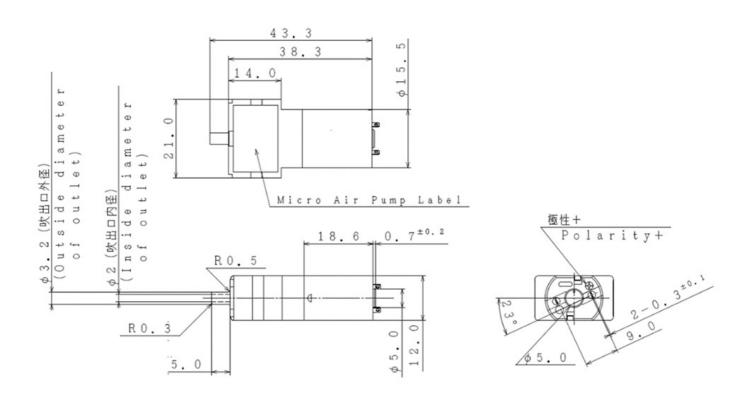

## **Features**



- 1. Simplified pump structure.
- 2. Low cost pump by reducing the number of parts and the number of assembly man-hours.
- 3. The product is patented by MinebeaMitsumi.
- 4. Assembly method unique to MinebeaMitsumi. A snap fit used to settle the pump unit.

## **Dimensions**



2023/03/22

## **Specification**

| Item                                   | Specifications | Condition                                                                                                         |
|----------------------------------------|----------------|-------------------------------------------------------------------------------------------------------------------|
| Rated Voltage<br>[DC V]                | 3              |                                                                                                                   |
| Used Voltage<br>Range<br>[DC V]        | 2.0 ~ 3.2      |                                                                                                                   |
| Pressing Time<br>[sec max.]            | 10             |